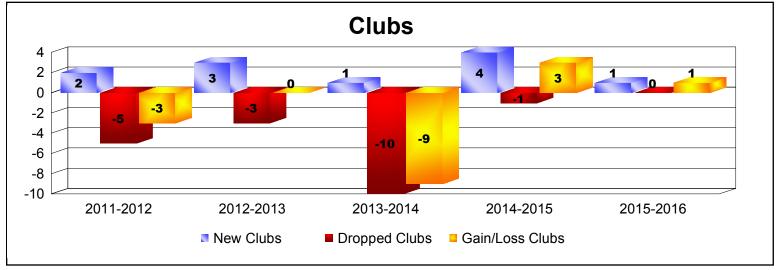

District 354 H

As of June 2016 Cumulative

| Year      | New<br>Clubs | Dropped<br>Clubs | Gain/<br>Loss<br>Clubs | New<br>Members | Charter<br>Members | Reinstate<br>Members | Transfer<br>Members | Total<br>Member<br>Added | Total<br>Members<br>Dropped | Gain/<br>Loss<br>Members |
|-----------|--------------|------------------|------------------------|----------------|--------------------|----------------------|---------------------|--------------------------|-----------------------------|--------------------------|
| 2011-2012 | 2            | -5               | -3                     | 223            | 53                 | 6                    | 1                   | 283                      | -425                        | -142                     |
| 2012-2013 | 3            | -3               | 0                      | 257            | 68                 | 9                    | 3                   | 337                      | -438                        | -101                     |
| 2013-2014 | 1            | -10              | -9                     | 240            | 28                 | 49                   | 5                   | 322                      | -496                        | -174                     |
| 2014-2015 | 4            | -1               | 3                      | 281            | 119                | 72                   | 4                   | 476                      | -294                        | 182                      |
| 2015-2016 | 1            | 0                | 1                      | 346            | 32                 | 5                    | 0                   | 383                      | -364                        | 19                       |
| Average   | 2            | -4               | -2                     | 269            | 60                 | 28                   | 3                   | 360                      | -403                        | -43                      |