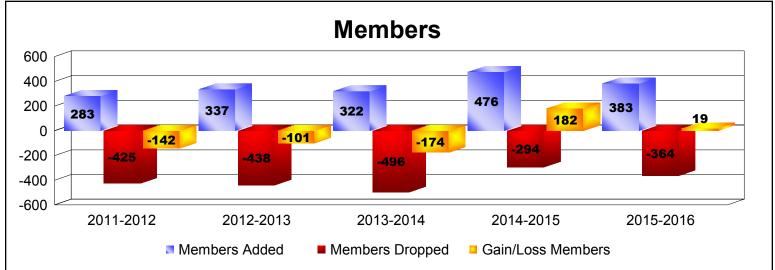

District 354 H

As of June 2016 Cumulative

| Year      | New<br>Clubs | Dropped<br>Clubs | Gain/<br>Loss<br>Clubs | New<br>Members | Charter<br>Members | Reinstate<br>Members | Transfer<br>Members | Total<br>Member<br>Added | Total<br>Members<br>Dropped | Gain/<br>Loss<br>Members |
|-----------|--------------|------------------|------------------------|----------------|--------------------|----------------------|---------------------|--------------------------|-----------------------------|--------------------------|
| 2011-2012 | 2            | -5               | -3                     | 223            | 53                 | 6                    | 1                   | 283                      | -425                        | -142                     |
| 2012-2013 | 3            | -3               | 0                      | 257            | 68                 | 9                    | 3                   | 337                      | -438                        | -101                     |
| 2013-2014 | 1            | -10              | -9                     | 240            | 28                 | 49                   | 5                   | 322                      | -496                        | -174                     |
| 2014-2015 | 4            | -1               | 3                      | 281            | 119                | 72                   | 4                   | 476                      | -294                        | 182                      |
| 2015-2016 | 1            | 0                | 1                      | 346            | 32                 | 5                    | 0                   | 383                      | -364                        | 19                       |
| Average   | 2            | -4               | -2                     | 269            | 60                 | 28                   | 3                   | 360                      | -403                        | -43                      |